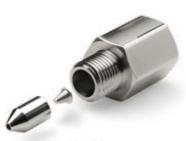

## THE SOLUTION

The dti<sup>™</sup> Diamond Guard Filter is designed to simply and effectively capture debris larger than .0055" (0,14mm) from impacting or blocking the orifice. Any particles small enough to pass through the DG Filter will also exit safely through the hole of the waterjet orifice.

DG Filters and Adapters allow for ease of installation in any waterjet system's 1/4" or 3/8" high pressure lines. The DG Filter is installed as close to the waterjet orifice assembly as possible, with the most common location being in the HP fitting at the on/off valve assembly.

## To Request A Quote:

Contact your waterjet parts supplier or contact us for your nearest authorized distributor: info@dtilNSIDE.com

M-FIL-01 3/8" Diamond Guard Filter M-ADP-06 3/8" Diamond Guard Insert

MA-FIL-03 3/8" Diamond Guard Filter & Insert Combo

MA-FIL-02 3/8"F to 3/8"M Diamond Guard Filter Assembly MA-FIL-02NF 3/8"F to 3/8"M DGF Body (No Filter)

MA-FIL-06 1/4"F to 1/4"M Diamond Guard Filter Assembly MA-FIL-06NF