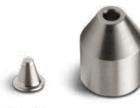

## To Request A Quote:

Contact your waterjet parts supplier or contact us for your nearest authorized distributor: info@dtilNSIDE.com

M-FIL-01 3/8" Diamond Guard Filter M-ADP-06 3/8" Diamond Guard Insert

MA-FIL-03 3/8" Diamond Guard Filter & Insert Combo

MA-FIL-02 3/8"F to 3/8"M Diamond Guard Filter Assembly MA-FIL-02NF 3/8"F to 3/8"M DGF Body (No Filter)

MA-FIL-06 1/4"F to 1/4"M Diamond Guard Filter Assembly MA-FIL-06NF