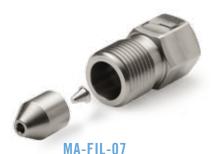

1/4"F to 3/8"M Diamond Guard Filter Assembly MA-FIL-07NF

1/4"F to 3/8"M DGF Body & Insert (No Filter)

MA-FIL-08 1/4"F to 1/4"M 90K PSI Diamond Guard Filter Assembly

MA-FIL-08NF 1/4"F to 1/4"M 90K PSI DGF Body & Insert (No Filter)