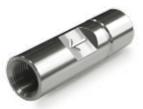

MA-FIL-09 M16 F to M16 M Diamond Guard Filter METRIC M16-1.5 Threads

MA-FIL-09NF
M16 F to M16 M DGF Body & Insert
(No Filter)
METRIC M16-1.5 Threads

M-H0U-02 3/8"F to 3/8"F Diamond Guard Filter Inline Housing