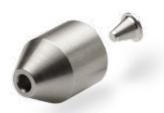

## To Request A Quote:

Contact your waterjet parts supplier or contact us for your nearest authorized distributor: info@dtilNSIDE.com

M-FIL-01 3/8" Diamond Guard Filter M-ADP-06 3/8" Diamond Guard Insert

MA-FIL-03 3/8" Diamond Guard Filter & Insert Combo

MA-FIL-02 3/8"F to 3/8"M Diamond Guard Filter Assembly MA-FIL-02NF 3/8"F to 3/8"M DGF Body (No Filter)

MA-FIL-06 1/4"F to 1/4"M Diamond Guard Filter Assembly MA-FIL-06NF