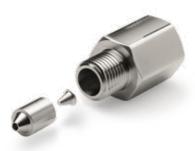

MA-FIL-03 3/8" Diamond Guard Filter & Insert Combo

MA-FIL-02 3/8"F to 3/8"M Diamond Guard Filter Assembly MA-FIL-02NF 3/8"F to 3/8"M DGF Body (No Filter)

MA-FIL-06 1/4"F to 1/4"M Diamond Guard Filter Assembly MA-FIL-06NF