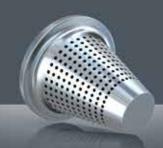

## THE SOLUTION

The dti<sup>™</sup> Diamond Guard Filter is designed to simply and effectively capture debris larger than .0055" (0,14mm) from impacting or blocking the orifice. Any particles small enough to pass through the DG Filter will also exit safely through the hole of the waterjet orifice.

DG Filters and Adapters allow for ease of installation in any waterjet system's 1/4" or 3/8" high pressure lines. The DG Filter is installed as close to the waterjet orifice assembly as possible, with the most common location being in the HP fitting at the on/off valve assembly.