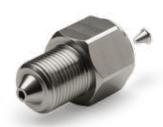

MA-FIL-09 M16 F to M16 M Diamond Guard Filter METRIC M16-1.5 Threads

MA-FIL-09NF
M16 F to M16 M DGF Body & Insert
(No Filter)
METRIC M16-1.5 Threads

M-H0U-02 3/8"F to 3/8"F Diamond Guard Filter Inline Housing